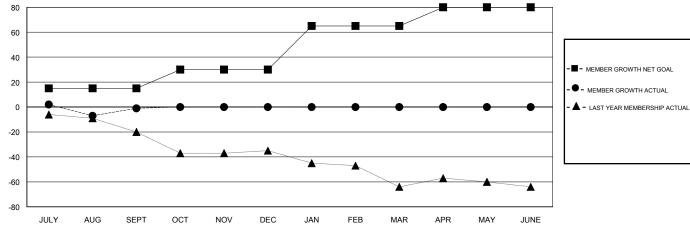

## GOALS AND ACTUAL MEMBERS CUMULATIVE

| DROPPED CLUBS: 0  DROPPED MEMBERS |         | 18 CLUBS OF 42 ADDED 1 OR MORE<br>NEW MEMBERS | GENDER DISTRIBUTION  MALE 869 (76.23%)  FEMALE 271 (23.77%)  Women Percentage Fiscal Year Goal: 1% |     |
|-----------------------------------|---------|-----------------------------------------------|----------------------------------------------------------------------------------------------------|-----|
| DECEASED                          | 6       | CLICK HERE FOR CUMULATIVE  MEMBERSHIP DATA    | TOTAL FAMILY UNIT MEMBERS                                                                          | 141 |
| CLUB CANCELLED OTHER              | 0<br>38 |                                               | FAMILY MEMBERS PAYING HALF DUES                                                                    | 72  |
| TOTAL                             | 44      |                                               |                                                                                                    |     |