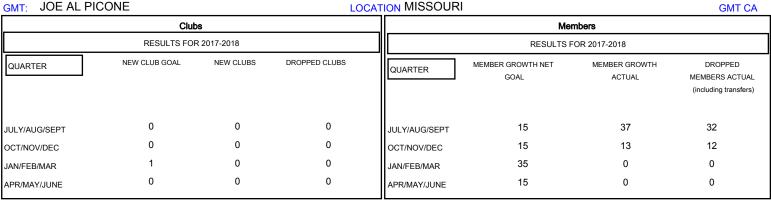

## MONTHLY MEMBERSHIP PROGRESS REPORT

District 26 M1

Results as of: 10/31/2017

## JOE AL PICONE **LOCATION MISSOURI**



## GOALS AND ACTUAL NEW CLUBS CUMULATIVE



## GOALS AND ACTUAL MEMBERS CUMULATIVE



| DROPPED CLUBS: 0  DROPPED MEMBERS |         | 18 CLUBS OF 42 ADDED 1 OR MORE<br>NEW MEMBERS | GENDER DISTRIBUTION  MALE 869 (76.23%)  FEMALE 271 (23.77%)  Women Percentage Fiscal Year Goal: 1% |     |
|-----------------------------------|---------|-----------------------------------------------|----------------------------------------------------------------------------------------------------|-----|
| DECEASED                          | 6       | CLICK HERE FOR CUMULATIVE  MEMBERSHIP DATA    | TOTAL FAMILY UNIT MEMBERS                                                                          | 141 |
| CLUB CANCELLED OTHER              | 0<br>38 |                                               | FAMILY